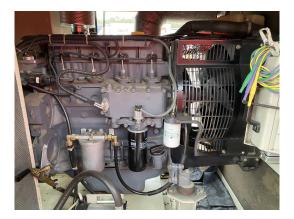

## Stand by Diesel Generator Set 82 kVA

| Generating Set:           | mobile            | Gen Set:             | silent Set         |
|---------------------------|-------------------|----------------------|--------------------|
| Technical Data Engine:    |                   |                      |                    |
| Engine Manufacturer:      | Deutz             | Engine Type:         | BF 4 M 1013 E      |
| Engine No.:               | 00338568          | Engine Power:        | 77 KW              |
| Cooling:                  | water-cooled      | Starting:            | electrical 24 V DC |
| Rotation:                 | 1500 rpm          | Fuel:                | heating oil EN 590 |
| Technical Data Generator: |                   |                      |                    |
| Generator Manufacturer:   | FKI Marelli       | Gen Set:             | M8B 200            |
| Gen No.:                  | MD-4522           | Gen Power:           | 82 kVA             |
| Voltage:                  |                   | Power Factor:        |                    |
| Rotation:                 |                   |                      |                    |
| Control Unit:             |                   |                      |                    |
| Setup:                    | automatic start   | Functions:           | parallel operation |
| Switch:                   | gen switch 3 pole | Delivery:            | set up             |
| Width ca. mm:             |                   | Depth ca. mm:        |                    |
| Height ca. mm:            |                   |                      |                    |
| Tank                      |                   |                      |                    |
| Setup:                    |                   |                      |                    |
| Width ca. mm:             |                   | Height ca. mm:       |                    |
| Depth ca. mm:             |                   | Capacity / Litre:    | 160                |
| Dimensions of unit:       |                   |                      |                    |
| Length ca. mm:            | 4.300             | Height ca. mm:       | 2.040              |
| Width ca. mm:             | 1.940             | Weigth ca. KG:       | 1.920              |
| Usage:                    |                   |                      |                    |
| State:                    | good condition    | year of manufacture: | sold               |
| time of delivery:         | ex work           | Price plus VAT in �: | on request:        |
| Operating Hours:          | 1.402             |                      |                    |
| Location:                 | Verl - Germany    |                      |                    |
| Stock No:                 |                   | Reserved:            | nein / no          |
|                           |                   |                      |                    |
| Delivery Contents:        |                   |                      |                    |