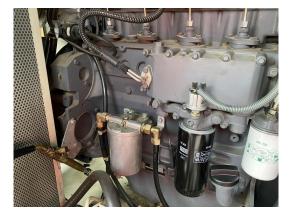

## Stand by Diesel Generator Set 82 kVA

| Generating Set:           | mobile            | Gen Set:             | silent Set         |
|---------------------------|-------------------|----------------------|--------------------|
| Technical Data Engine:    |                   |                      |                    |
| Engine Manufacturer:      | Deutz             | Engine Type:         | BF 4 M 1013 E      |
| Engine No.:               | 00338568          | Engine Power:        | 77 KW              |
| Cooling:                  | water-cooled      | Starting:            | electrical 24 V DC |
| Rotation:                 | 1500 rpm          | Fuel:                | heating oil EN 590 |
| Technical Data Generator: |                   |                      |                    |
| Generator Manufacturer:   | FKI Marelli       | Gen Set:             | M8B 200            |
| Gen No.:                  | MD-4522           | Gen Power:           | 82 kVA             |
| Voltage:                  |                   | Power Factor:        |                    |
| Rotation:                 |                   |                      |                    |
| Control Unit:             |                   |                      |                    |
| Setup:                    | automatic start   | Functions:           | parallel operation |
| Switch:                   | gen switch 3 pole | Delivery:            | set up             |
| Width ca. mm:             |                   | Depth ca. mm:        |                    |
| Height ca. mm:            |                   |                      |                    |
| Tank                      |                   |                      |                    |
| Setup:                    |                   |                      |                    |
| Width ca. mm:             |                   | Height ca. mm:       |                    |
| Depth ca. mm:             |                   | Capacity / Litre:    | 160                |
| Dimensions of unit:       |                   |                      |                    |
| Length ca. mm:            | 4.300             | Height ca. mm:       | 2.040              |
| Width ca. mm:             | 1.940             | Weigth ca. KG:       | 1.920              |
| Usage:                    |                   |                      |                    |
| State:                    | good condition    | year of manufacture: | sold               |
| time of delivery:         | ex work           | Price plus VAT in �: | on request:        |
| Operating Hours:          | 1.402             |                      |                    |
| Location:                 | Verl - Germany    |                      |                    |
| Stock No:                 |                   | Reserved:            | nein / no          |
|                           |                   |                      |                    |
| Delivery Contents:        |                   |                      |                    |