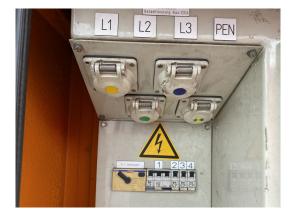

## Stand by Diesel Generator Set 82 kVA

| Generating Set:           | mobile            | Gen Set:             | silent Set         |
|---------------------------|-------------------|----------------------|--------------------|
| Technical Data Engine:    |                   |                      |                    |
| Engine Manufacturer:      | Deutz             | Engine Type:         | BF 4 M 1013 E      |
| Engine No.:               | 00338568          | Engine Power:        | 77 KW              |
| Cooling:                  | water-cooled      | Starting:            | electrical 24 V DC |
| Rotation:                 | 1500 rpm          | Fuel:                | heating oil EN 590 |
| Technical Data Generator: |                   |                      |                    |
| Generator Manufacturer:   | FKI Marelli       | Gen Set:             | M8B 200            |
| Gen No.:                  | MD-4522           | Gen Power:           | 82 kVA             |
| Voltage:                  |                   | Power Factor:        |                    |
| Rotation:                 |                   |                      |                    |
| Control Unit:             |                   |                      |                    |
| Setup:                    | automatic start   | Functions:           | parallel operation |
| Switch:                   | gen switch 3 pole | Delivery:            | set up             |
| Width ca. mm:             |                   | Depth ca. mm:        |                    |
| Height ca. mm:            |                   |                      |                    |
| Tank                      |                   |                      |                    |
| Setup:                    |                   |                      |                    |
| Width ca. mm:             |                   | Height ca. mm:       |                    |
| Depth ca. mm:             |                   | Capacity / Litre:    | 160                |
| Dimensions of unit:       |                   |                      |                    |
| Length ca. mm:            | 4.300             | Height ca. mm:       | 2.040              |
| Width ca. mm:             | 1.940             | Weigth ca. KG:       | 1.920              |
| Usage:                    |                   |                      |                    |
| State:                    | good condition    | year of manufacture: | sold               |
| time of delivery:         | ex work           | Price plus VAT in �: | on request:        |
| Operating Hours:          | 1.402             |                      |                    |
| Location:                 | Verl - Germany    |                      |                    |
| Stock No:                 |                   | Reserved:            | nein / no          |
|                           |                   |                      |                    |
| Delivery Contents:        |                   |                      |                    |