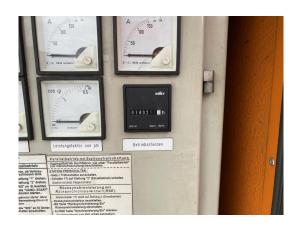

## Stand by Diesel Generator Set 82 kVA

| Generating Set:           | mobile            | Gen Set:             | silent Set         |
|---------------------------|-------------------|----------------------|--------------------|
| Technical Data Engine:    |                   |                      |                    |
| Engine Manufacturer:      | Deutz             | Engine Type:         | BF 4 M 1013 E      |
| Engine No.:               | 00338568          | Engine Power:        | 77 KW              |
| Cooling:                  | water-cooled      | Starting:            | electrical 24 V DC |
| Rotation:                 | 1500 rpm          | Fuel:                | heating oil EN 590 |
| Technical Data Generator: |                   |                      |                    |
| Generator Manufacturer:   | FKI Marelli       | Gen Set:             | M8B 200            |
| Gen No.:                  | MD-4522           | Gen Power:           | 82 kVA             |
| Voltage:                  |                   | Power Factor:        |                    |
| Rotation:                 |                   |                      |                    |
| Control Unit:             |                   |                      |                    |
| Setup:                    | automatic start   | Functions:           | parallel operation |
| Switch:                   | gen switch 3 pole | Delivery:            | set up             |
| Width ca. mm:             |                   | Depth ca. mm:        |                    |
| Height ca. mm:            |                   |                      |                    |
| Tank                      |                   |                      |                    |
| Setup:                    |                   |                      |                    |
| Width ca. mm:             |                   | Height ca. mm:       |                    |
| Depth ca. mm:             |                   | Capacity / Litre:    | 160                |
| Dimensions of unit:       |                   |                      |                    |
| Length ca. mm:            | 4.300             | Height ca. mm:       | 2.040              |
| Width ca. mm:             | 1.940             | Weigth ca. KG:       | 1.920              |
| Usage:                    |                   |                      |                    |
| State:                    | good condition    | year of manufacture: | sold               |
| time of delivery:         | ex work           | Price plus VAT in �: | on request:        |
| Operating Hours:          | 1.402             |                      |                    |
| Location:                 | Verl - Germany    |                      |                    |
| Stock No:                 |                   | Reserved:            | nein / no          |
|                           |                   |                      |                    |
| Delivery Contents:        |                   |                      |                    |