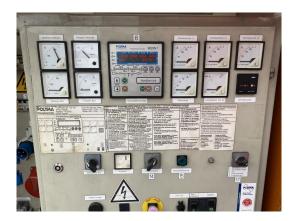

## Stand by Diesel Generator Set 82 kVA

| Generating Set:           | mobile            | Gen Set:             | silent Set         |
|---------------------------|-------------------|----------------------|--------------------|
| Technical Data Engine:    |                   |                      |                    |
| Engine Manufacturer:      | Deutz             | Engine Type:         | BF 4 M 1013 E      |
| Engine No.:               | 00338568          | Engine Power:        | 77 KW              |
| Cooling:                  | water-cooled      | Starting:            | electrical 24 V DC |
| Rotation:                 | 1500 rpm          | Fuel:                | heating oil EN 590 |
| Technical Data Generator: |                   |                      |                    |
| Generator Manufacturer:   | FKI Marelli       | Gen Set:             | M8B 200            |
| Gen No.:                  | MD-4522           | Gen Power:           | 82 kVA             |
| Voltage:                  |                   | Power Factor:        |                    |
| Rotation:                 |                   |                      |                    |
| Control Unit:             |                   |                      |                    |
| Setup:                    | automatic start   | Functions:           | parallel operation |
| Switch:                   | gen switch 3 pole | Delivery:            | set up             |
| Width ca. mm:             |                   | Depth ca. mm:        |                    |
| Height ca. mm:            |                   |                      |                    |
| Tank                      |                   |                      |                    |
| Setup:                    |                   |                      |                    |
| Width ca. mm:             |                   | Height ca. mm:       |                    |
| Depth ca. mm:             |                   | Capacity / Litre:    | 160                |
| Dimensions of unit:       |                   |                      |                    |
| Length ca. mm:            | 4.300             | Height ca. mm:       | 2.040              |
| Width ca. mm:             | 1.940             | Weigth ca. KG:       | 1.920              |
| Usage:                    |                   |                      |                    |
| State:                    | good condition    | year of manufacture: | sold               |
| time of delivery:         | ex work           | Price plus VAT in �: | on request:        |
| Operating Hours:          | 1.402             |                      |                    |
| Location:                 | Verl - Germany    |                      |                    |
| Stock No:                 |                   | Reserved:            | nein / no          |
|                           |                   |                      |                    |
| Delivery Contents:        |                   |                      |                    |