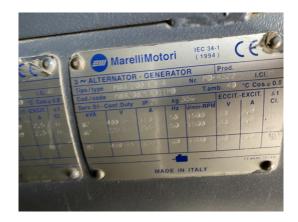

## Stand by Diesel Generator Set 82 kVA

| Generating Set:           | mobile            | Gen Set:             | silent Set         |
|---------------------------|-------------------|----------------------|--------------------|
| Technical Data Engine:    |                   |                      |                    |
| Engine Manufacturer:      | Deutz             | Engine Type:         | BF 4 M 1013 E      |
| Engine No.:               | 00338568          | Engine Power:        | 77 KW              |
| Cooling:                  | water-cooled      | Starting:            | electrical 24 V DC |
| Rotation:                 | 1500 rpm          | Fuel:                | heating oil EN 590 |
| Technical Data Generator: |                   |                      |                    |
| Generator Manufacturer:   | FKI Marelli       | Gen Set:             | M8B 200            |
| Gen No.:                  | MD-4522           | Gen Power:           | 82 kVA             |
| Voltage:                  |                   | Power Factor:        |                    |
| Rotation:                 |                   |                      |                    |
| Control Unit:             |                   |                      |                    |
| Setup:                    | automatic start   | Functions:           | parallel operation |
| Switch:                   | gen switch 3 pole | Delivery:            | set up             |
| Width ca. mm:             |                   | Depth ca. mm:        |                    |
| Height ca. mm:            |                   |                      |                    |
| Tank                      |                   |                      |                    |
| Setup:                    |                   |                      |                    |
| Width ca. mm:             |                   | Height ca. mm:       |                    |
| Depth ca. mm:             |                   | Capacity / Litre:    | 160                |
| Dimensions of unit:       |                   |                      |                    |
| Length ca. mm:            | 4.300             | Height ca. mm:       | 2.040              |
| Width ca. mm:             | 1.940             | Weigth ca. KG:       | 1.920              |
| Usage:                    |                   |                      |                    |
| State:                    | good condition    | year of manufacture: | sold               |
| time of delivery:         | ex work           | Price plus VAT in �: | on request:        |
| Operating Hours:          | 1.402             |                      |                    |
| Location:                 | Verl - Germany    |                      |                    |
| Stock No:                 |                   | Reserved:            | nein / no          |
|                           |                   |                      |                    |
| Delivery Contents:        |                   |                      |                    |