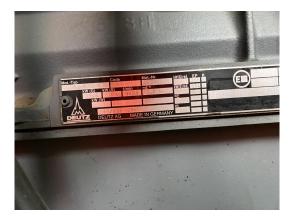

## Stand by Diesel Generator Set 82 kVA

| Generating Set:           | mobile            | Gen Set:             | silent Set         |
|---------------------------|-------------------|----------------------|--------------------|
| Technical Data Engine:    |                   |                      |                    |
| Engine Manufacturer:      | Deutz             | Engine Type:         | BF 4 M 1013 E      |
| Engine No.:               | 00338568          | Engine Power:        | 77 KW              |
| Cooling:                  | water-cooled      | Starting:            | electrical 24 V DC |
| Rotation:                 | 1500 rpm          | Fuel:                | heating oil EN 590 |
| Technical Data Generator: |                   |                      |                    |
| Generator Manufacturer:   | FKI Marelli       | Gen Set:             | M8B 200            |
| Gen No.:                  | MD-4522           | Gen Power:           | 82 kVA             |
| Voltage:                  |                   | Power Factor:        |                    |
| Rotation:                 |                   |                      |                    |
| Control Unit:             |                   |                      |                    |
| Setup:                    | automatic start   | Functions:           | parallel operation |
| Switch:                   | gen switch 3 pole | Delivery:            | set up             |
| Width ca. mm:             |                   | Depth ca. mm:        |                    |
| Height ca. mm:            |                   |                      |                    |
| Tank                      |                   |                      |                    |
| Setup:                    |                   |                      |                    |
| Width ca. mm:             |                   | Height ca. mm:       |                    |
| Depth ca. mm:             |                   | Capacity / Litre:    | 160                |
| Dimensions of unit:       |                   |                      |                    |
| Length ca. mm:            | 4.300             | Height ca. mm:       | 2.040              |
| Width ca. mm:             | 1.940             | Weigth ca. KG:       | 1.920              |
| Usage:                    |                   |                      |                    |
| State:                    | good condition    | year of manufacture: | sold               |
| time of delivery:         | ex work           | Price plus VAT in �: | on request:        |
| Operating Hours:          | 1.402             |                      |                    |
| Location:                 | Verl - Germany    |                      |                    |
| Stock No:                 |                   | Reserved:            | nein / no          |
|                           |                   |                      |                    |
| Delivery Contents:        |                   |                      |                    |