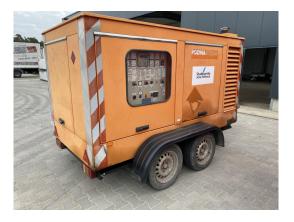

## Stand by Diesel Generator Set 82 kVA

| Generating Set:           | mobile            | Gen Set:             | silent Set         |
|---------------------------|-------------------|----------------------|--------------------|
| Technical Data Engine:    |                   |                      |                    |
| Engine Manufacturer:      | Deutz             | Engine Type:         | BF 4 M 1013 E      |
| Engine No.:               | 00338568          | Engine Power:        | 77 KW              |
| Cooling:                  | water-cooled      | Starting:            | electrical 24 V DC |
| Rotation:                 | 1500 rpm          | Fuel:                | heating oil EN 590 |
| Technical Data Generator: |                   |                      |                    |
| Generator Manufacturer:   | FKI Marelli       | Gen Set:             | M8B 200            |
| Gen No.:                  | MD-4522           | Gen Power:           | 82 kVA             |
| Voltage:                  |                   | Power Factor:        |                    |
| Rotation:                 |                   |                      |                    |
| Control Unit:             |                   |                      |                    |
| Setup:                    | automatic start   | Functions:           | parallel operation |
| Switch:                   | gen switch 3 pole | Delivery:            | set up             |
| Width ca. mm:             |                   | Depth ca. mm:        |                    |
| Height ca. mm:            |                   |                      |                    |
| Tank                      |                   |                      |                    |
| Setup:                    |                   |                      |                    |
| Width ca. mm:             |                   | Height ca. mm:       |                    |
| Depth ca. mm:             |                   | Capacity / Litre:    | 160                |
| Dimensions of unit:       |                   |                      |                    |
| Length ca. mm:            | 4.300             | Height ca. mm:       | 2.040              |
| Width ca. mm:             | 1.940             | Weigth ca. KG:       | 1.920              |
| Usage:                    |                   |                      |                    |
| State:                    | good condition    | year of manufacture: | sold               |
| time of delivery:         | ex work           | Price plus VAT in �: | on request:        |
| Operating Hours:          | 1.402             |                      |                    |
| Location:                 | Verl - Germany    |                      |                    |
| Stock No:                 |                   | Reserved:            | nein / no          |
|                           |                   |                      |                    |
| Delivery Contents:        |                   |                      |                    |