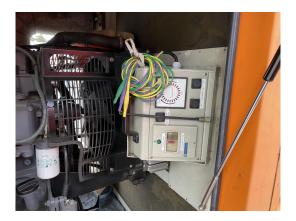

## Stand by Diesel Generator Set 82 kVA

| Generating Set:           | mobile            | Gen Set:             | silent Set         |
|---------------------------|-------------------|----------------------|--------------------|
| Technical Data Engine:    |                   |                      |                    |
| Engine Manufacturer:      | Deutz             | Engine Type:         | BF 4 M 1013 E      |
| Engine No.:               | 00338568          | Engine Power:        | 77 KW              |
| Cooling:                  | water-cooled      | Starting:            | electrical 24 V DC |
| Rotation:                 | 1500 rpm          | Fuel:                | heating oil EN 590 |
| Technical Data Generator: |                   |                      |                    |
| Generator Manufacturer:   | FKI Marelli       | Gen Set:             | M8B 200            |
| Gen No.:                  | MD-4522           | Gen Power:           | 82 kVA             |
| Voltage:                  |                   | Power Factor:        |                    |
| Rotation:                 |                   |                      |                    |
| Control Unit:             |                   |                      |                    |
| Setup:                    | automatic start   | Functions:           | parallel operation |
| Switch:                   | gen switch 3 pole | Delivery:            | set up             |
| Width ca. mm:             |                   | Depth ca. mm:        |                    |
| Height ca. mm:            |                   |                      |                    |
| Tank                      |                   |                      |                    |
| Setup:                    |                   |                      |                    |
| Width ca. mm:             |                   | Height ca. mm:       |                    |
| Depth ca. mm:             |                   | Capacity / Litre:    | 160                |
| Dimensions of unit:       |                   |                      |                    |
| Length ca. mm:            | 4.300             | Height ca. mm:       | 2.040              |
| Width ca. mm:             | 1.940             | Weigth ca. KG:       | 1.920              |
| Usage:                    |                   |                      |                    |
| State:                    | good condition    | year of manufacture: | sold               |
| time of delivery:         | ex work           | Price plus VAT in �: | on request:        |
| Operating Hours:          | 1.402             |                      |                    |
| Location:                 | Verl - Germany    |                      |                    |
| Stock No:                 |                   | Reserved:            | nein / no          |
|                           |                   |                      |                    |
| Delivery Contents:        |                   |                      |                    |