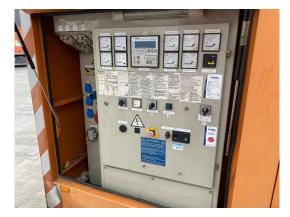

## Stand by Diesel Generator Set 82 kVA

| Generating Set:           | mobile            | Gen Set:             | silent Set         |
|---------------------------|-------------------|----------------------|--------------------|
| Technical Data Engine:    |                   |                      |                    |
| Engine Manufacturer:      | Deutz             | Engine Type:         | BF 4 M 1013 E      |
| Engine No.:               | 00338568          | Engine Power:        | 77 KW              |
| Cooling:                  | water-cooled      | Starting:            | electrical 24 V DC |
| Rotation:                 | 1500 rpm          | Fuel:                | heating oil EN 590 |
| Technical Data Generator: |                   |                      |                    |
| Generator Manufacturer:   | FKI Marelli       | Gen Set:             | M8B 200            |
| Gen No.:                  | MD-4522           | Gen Power:           | 82 kVA             |
| Voltage:                  |                   | Power Factor:        |                    |
| Rotation:                 |                   |                      |                    |
| Control Unit:             |                   |                      |                    |
| Setup:                    | automatic start   | Functions:           | parallel operation |
| Switch:                   | gen switch 3 pole | Delivery:            | set up             |
| Width ca. mm:             |                   | Depth ca. mm:        |                    |
| Height ca. mm:            |                   |                      |                    |
| Tank                      |                   |                      |                    |
| Setup:                    |                   |                      |                    |
| Width ca. mm:             |                   | Height ca. mm:       |                    |
| Depth ca. mm:             |                   | Capacity / Litre:    | 160                |
| Dimensions of unit:       |                   |                      |                    |
| Length ca. mm:            | 4.300             | Height ca. mm:       | 2.040              |
| Width ca. mm:             | 1.940             | Weigth ca. KG:       | 1.920              |
| Usage:                    |                   |                      |                    |
| State:                    | good condition    | year of manufacture: | sold               |
| time of delivery:         | ex work           | Price plus VAT in �: | on request:        |
| Operating Hours:          | 1.402             |                      |                    |
| Location:                 | Verl - Germany    |                      |                    |
| Stock No:                 |                   | Reserved:            | nein / no          |
|                           |                   |                      |                    |
| Delivery Contents:        |                   |                      |                    |