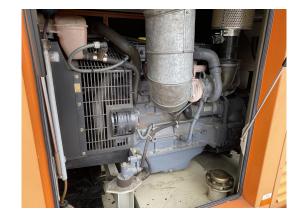

## Stand by Diesel Generator Set 82 kVA

| Generating Set:           | mobile            | Gen Set:             | silent Set         |
|---------------------------|-------------------|----------------------|--------------------|
| Technical Data Engine:    |                   |                      |                    |
| Engine Manufacturer:      | Deutz             | Engine Type:         | BF 4 M 1013 E      |
| Engine No.:               | 00338568          | Engine Power:        | 77 KW              |
| Cooling:                  | water-cooled      | Starting:            | electrical 24 V DC |
| Rotation:                 | 1500 rpm          | Fuel:                | heating oil EN 590 |
| Technical Data Generator: |                   |                      |                    |
| Generator Manufacturer:   | FKI Marelli       | Gen Set:             | M8B 200            |
| Gen No.:                  | MD-4522           | Gen Power:           | 82 kVA             |
| Voltage:                  |                   | Power Factor:        |                    |
| Rotation:                 |                   |                      |                    |
| Control Unit:             |                   |                      |                    |
| Setup:                    | automatic start   | Functions:           | parallel operation |
| Switch:                   | gen switch 3 pole | Delivery:            | set up             |
| Width ca. mm:             |                   | Depth ca. mm:        |                    |
| Height ca. mm:            |                   |                      |                    |
| Tank                      |                   |                      |                    |
| Setup:                    |                   |                      |                    |
| Width ca. mm:             |                   | Height ca. mm:       |                    |
| Depth ca. mm:             |                   | Capacity / Litre:    | 160                |
| Dimensions of unit:       |                   |                      |                    |
| Length ca. mm:            | 4.300             | Height ca. mm:       | 2.040              |
| Width ca. mm:             | 1.940             | Weigth ca. KG:       | 1.920              |
| Usage:                    |                   |                      |                    |
| State:                    | good condition    | year of manufacture: | sold               |
| time of delivery:         | ex work           | Price plus VAT in �: | on request:        |
| Operating Hours:          | 1.402             |                      |                    |
| Location:                 | Verl - Germany    |                      |                    |
| Stock No:                 |                   | Reserved:            | nein / no          |
|                           |                   |                      |                    |
| Delivery Contents:        |                   |                      |                    |