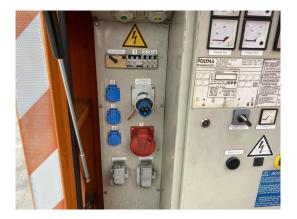

## Stand by Diesel Generator Set 82 kVA

| Generating Set:           | mobile            | Gen Set:             | silent Set         |
|---------------------------|-------------------|----------------------|--------------------|
| Technical Data Engine:    |                   |                      |                    |
| Engine Manufacturer:      | Deutz             | Engine Type:         | BF 4 M 1013 E      |
| Engine No.:               | 00338568          | Engine Power:        | 77 KW              |
| Cooling:                  | water-cooled      | Starting:            | electrical 24 V DC |
| Rotation:                 | 1500 rpm          | Fuel:                | heating oil EN 590 |
| Technical Data Generator: |                   |                      |                    |
| Generator Manufacturer:   | FKI Marelli       | Gen Set:             | M8B 200            |
| Gen No.:                  | MD-4522           | Gen Power:           | 82 kVA             |
| Voltage:                  |                   | Power Factor:        |                    |
| Rotation:                 |                   |                      |                    |
| Control Unit:             |                   |                      |                    |
| Setup:                    | automatic start   | Functions:           | parallel operation |
| Switch:                   | gen switch 3 pole | Delivery:            | set up             |
| Width ca. mm:             |                   | Depth ca. mm:        |                    |
| Height ca. mm:            |                   |                      |                    |
| Tank                      |                   |                      |                    |
| Setup:                    |                   |                      |                    |
| Width ca. mm:             |                   | Height ca. mm:       |                    |
| Depth ca. mm:             |                   | Capacity / Litre:    | 160                |
| Dimensions of unit:       |                   |                      |                    |
| Length ca. mm:            | 4.300             | Height ca. mm:       | 2.040              |
| Width ca. mm:             | 1.940             | Weigth ca. KG:       | 1.920              |
| Usage:                    |                   |                      |                    |
| State:                    | good condition    | year of manufacture: | sold               |
| time of delivery:         | ex work           | Price plus VAT in �: | on request:        |
| Operating Hours:          | 1.402             |                      |                    |
| Location:                 | Verl - Germany    |                      |                    |
| Stock No:                 |                   | Reserved:            | nein / no          |
|                           |                   |                      |                    |
| Delivery Contents:        |                   |                      |                    |